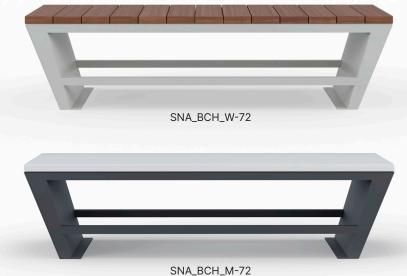

#### **CONSTRUCTION, OPTIONS, & FINISHES**

1. The Sonora Bench Series is constructed of an aluminum powder coated base and an option of a 2" thick wood plank or metal seat. Seat options include:

i. WOOD: 2" Wood Plank Seat

\_\_\_\_ lpe \_\_\_\_ Thermory

\_\_\_\_\_ Kebony \_\_\_\_\_ Americana by Bingaman (Reference Manufacturer's Wood Options Material Palette Sheet for more information)

ii. METAL: Aluminum Powder Coated Metal Seat
\_\_\_\_ Powder Coat Color Same as Base
Default selection if not specified otherwise.

\_\_\_\_ Powder Coat Color Different than Base

Minor upcharge applies for two-color finish. (Reference Manufacturer's Metal Finishes Sheet for powder coat color information)

## SONORA BENCH SERIES STANDARD SIZES

| PRODUCT ID   | LENGTH | WIDTH | HEIGHT | SEAT TYPE |
|--------------|--------|-------|--------|-----------|
| SNA_BCH_W-72 | 72"    | 24"   | 18.5"  | WOOD      |
| SNA_BCH_W-94 | 94"    | 24"   | 18.5"  | WOOD      |
| SNA_BCH_M-72 | 72"    | 24"   | 18.5"  | METAL     |
| SNA_BCH_M-94 | 94"    | 24"   | 18.5"  | METAL     |