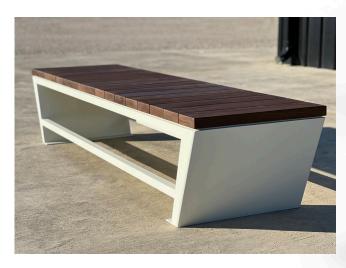

# SONORA BENCH SERIES WOOD / ALUMINUM BENCH

SNA\_BCH\_W-94

#### **CONSTRUCTION, OPTIONS, & FINISHES**

1. The Sonora Bench Series is constructed of an aluminum powder coated base and an option of a 2" thick wood plank or metal seat. Seat options include:

i. WOOD: 2" Wood Plank Seat

## SONORA BENCH SERIES STANDARD SIZES

| PRODUCT ID   | LENGTH | WIDTH | HEIGHT | SEAT TYPE |
|--------------|--------|-------|--------|-----------|
| SNA_BCH_W-72 | 72"    | 24"   | 18.5"  | WOOD      |
| SNA_BCH_W-94 | 94"    | 24"   | 18.5"  | WOOD      |
| SNA_BCH_M-72 | 72"    | 24"   | 18.5"  | METAL     |
| SNA_BCH_M-94 | 94"    | 24"   | 18.5"  | METAL     |