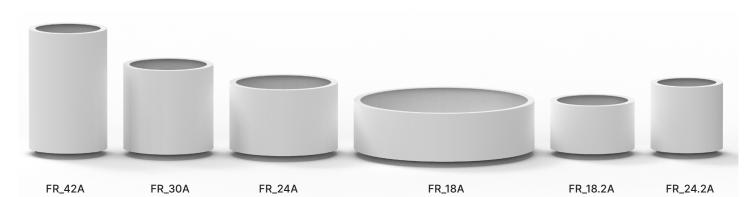

# FRIO SERIES ALUMINUM STANDARD POWDER COATED SIZES

| PRODUCT ID | TOP O.D. | HEIGHT | THICKNESS | AVG. WT. |
|------------|----------|--------|-----------|----------|
| FR_42A     | 26"      | 42"    | 0.125     | 51 lbs   |
| FR_30A     | 30"      | 30"    | 0.125     | 46 lbs   |
| FR_24A     | 36"      | 24"    | 0.125     | 50 lbs   |
| FR_18A     | 60"      | 18"    | 0.125     | 83 lbs   |
| FR_18.2A   | 28"      | 18"    | 0.125     | 30 lbs   |
| FR_24.2A   | 24"      | 24"    | 0.125     | 30 lbs   |